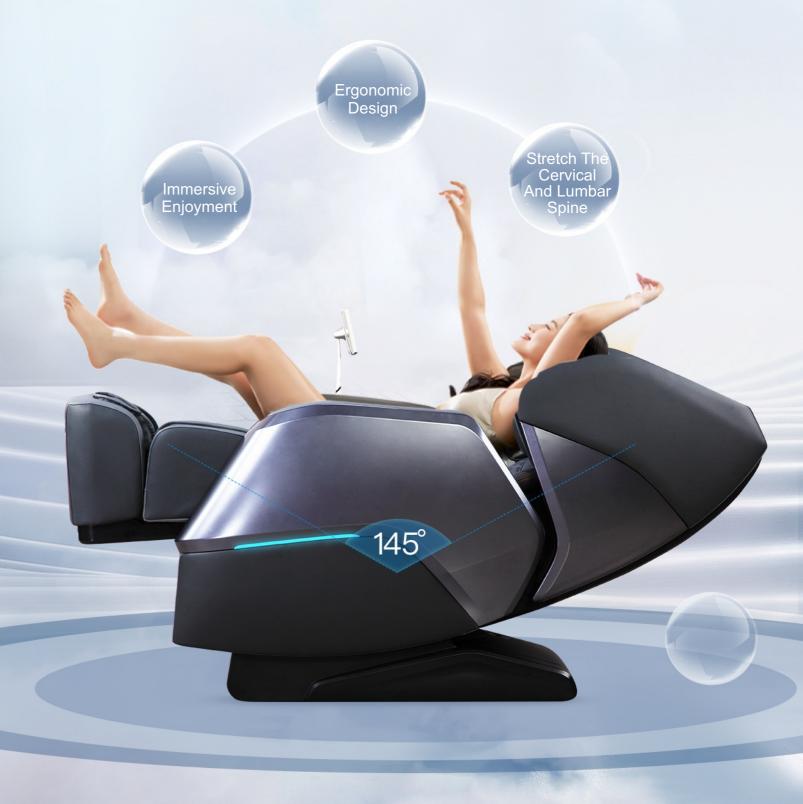

## SOFT-FEELING LIKE SITTING ON A CLOUD DYNAMIC SUPPORT BY SOFT-SENSITIVE AIRBAGS

145° stretching Better fit the curve of human spine lying flat