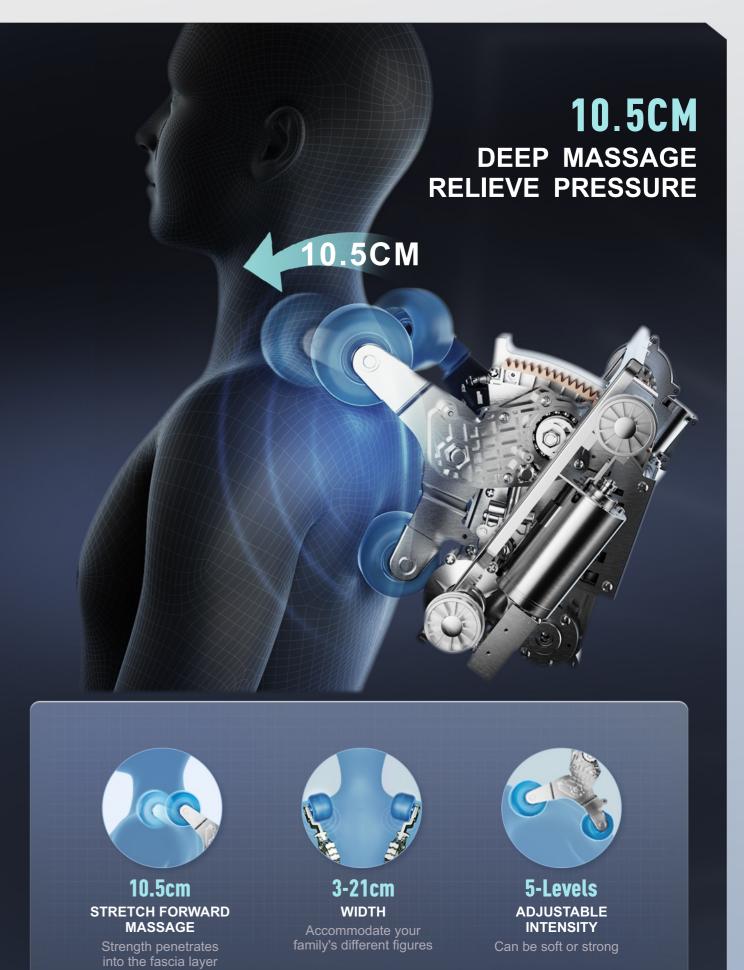

# KNEADING THE MUSCLES RELIEVE THE SORENESS

3D Massage Mechanism + 2D Massage Mechanism Double massage mechanisms with four massage hands cover more comprehensively, making massage more comfortable.