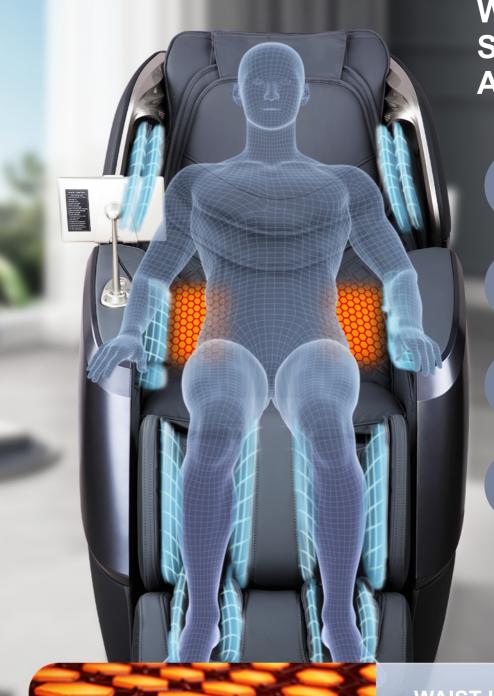

#### WHOLE BODY SOFT PRESSURE AIRBAG

Whole body wrapping experience

Shoulder / hand / leg / foot

Three levels of intensity adjustment

soft / moderate / strong

Sole 3D Roller Gua Sha

Stimulate foot acupoints

### WAIST HOT COMPRESS MASSAGE

unique graphene fomentatior technology

- Even Heating
- Safe and Constant
  Temperature
- Low Consumed and Durable
  - Rapid Heating