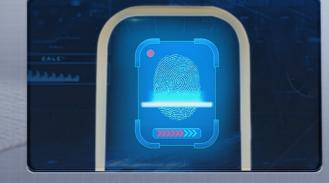

#### HEALTH STATUS EVALUATION AUTO-RECOMMENDED MASSAGE

CO<sub>2</sub>

Heart Rate Health

Oxygen Saturation

Fatigue Index

Touch to know health status

Analyze and recommend exclusive programs