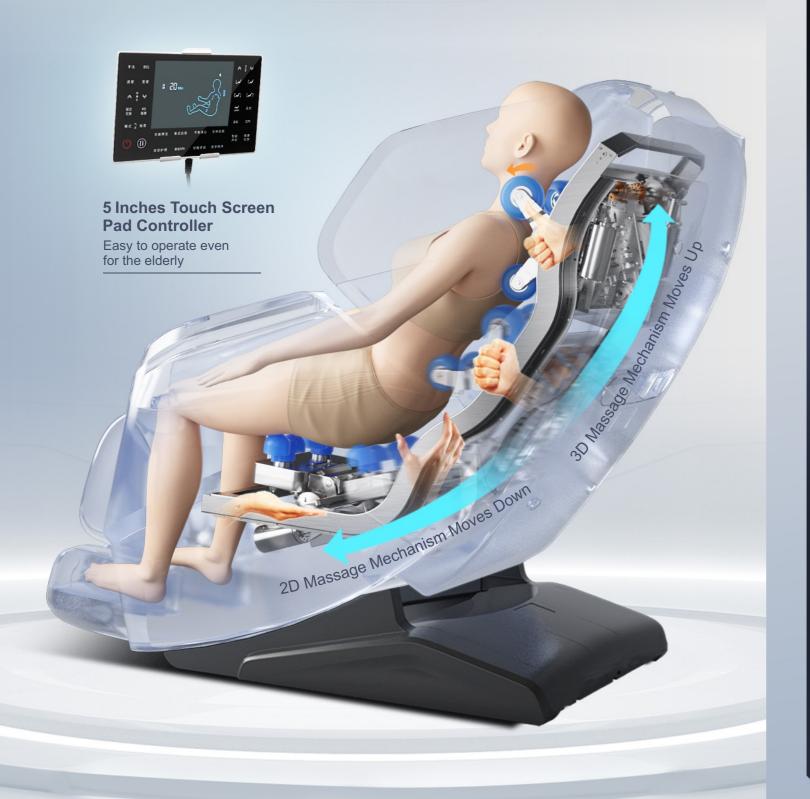

# KNEADING THE MUSCLES RELIEVE THE SORENESS

3D Massage Mechanism + 2D Massage Mechanism Double massage mechanisms with four massage hands cover more comprehensively, making massage more comfortable.