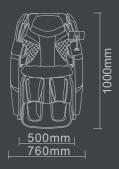

| Product Name  | Massage Chair                          |
|---------------|----------------------------------------|
| Product Model | hi702                                  |
| Rated Voltage | AC 100-240V 50/60HZ                    |
| Rated Power   | 150W                                   |
| QTY           | 24PCS\20FT 50PCS/40GP 75PCS/40HQ       |
| Air Pressure  | 0.025-0.03MPa                          |
| Weight        | Gross weight: 100KG Net weight: 82.5KG |
| Noise         | 60dB                                   |
| Safety Design | Class I                                |