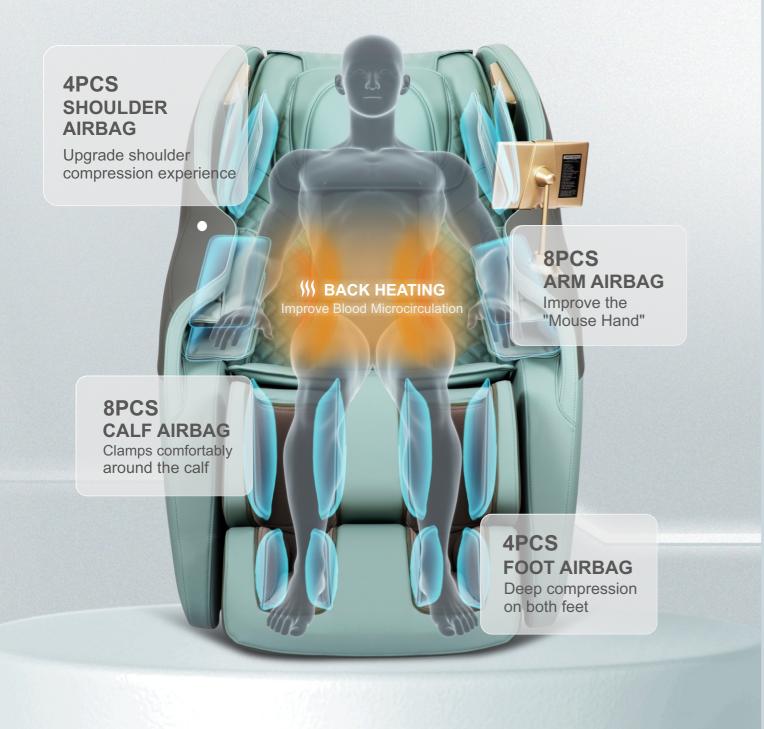

### FULL BODY AIRBAGS WITH LARGER COVERAGE

The whole body is tightly wrapped, providing a better kneading sensation. Kneading like waves, rhythmic relaxation of muscle groups helps to easily fall asleep.