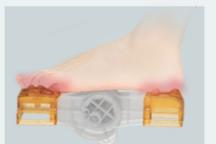

### FOOT ROLLER SCRAPING MASSAGE QUICKLY REMOVE FATIGUE

Finger pressure on protruding points of the foot

Foot roller scraping

Foot airbag compression