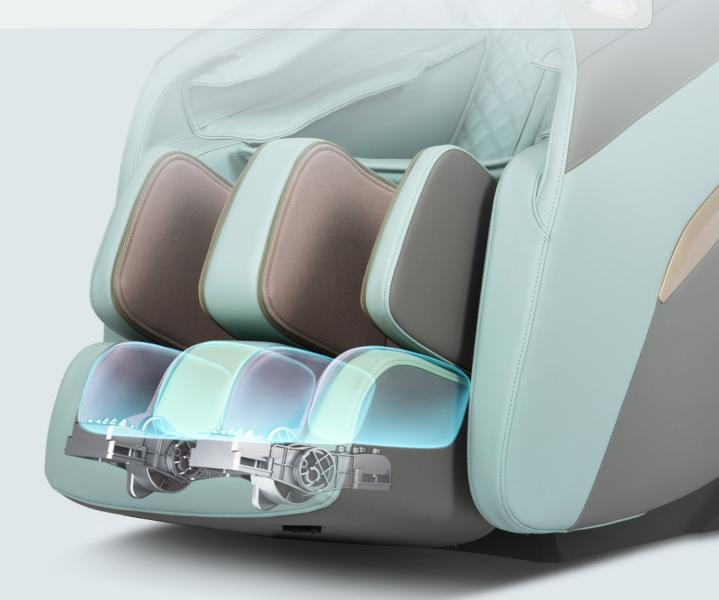

### FOOT ROLLER SCRAPING MASSAGE QUICKLY REMOVE FATIGUE

Finger pressure on protruding points of the foot

Foot roller scraping

Foot airbag compression