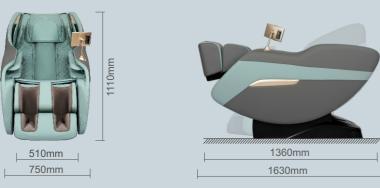

## **PRODUCT PARAMETERS**

| Product Name  | Massage Chair                       |
|---------------|-------------------------------------|
| Product Model | VA458                               |
| Rated Voltage | 220-240V~ 50Hz/60Hz                 |
| Rated Power   | 90W                                 |
| QTY           | 20PCS\20FT 44PCS/40GP 66PCS/40HQ    |
| Air Pressure  | 0.025-0.03MPa                       |
| Weight        | Gross Weight: 89KG Net Weight: 74KG |
| Noise         | ≪60dB                               |
| Safety Design | Class I                             |
| Rated Time    | 20min                               |
| Package Size  | 1570 x 770 x 880mm                  |



895mm

# VA458 MASSAGE CHIAR



### **MANIPULATOR MASSAGE FOR MANUAL SELECTION**



















**3** GEARS WIDTH ADJUSTABLE

## **SUPER LONG SL RAIL** SMALL CHAIR WITH FULL MASSAGE













### INTELLIGENT LARGE TOUCH SCREEN CLEAR AND VISIBLE OPERATION

Real time display of working status, The massage instructions are clearly visible and can be easily used by the elderly.



### AUTO BODY CURVE DETECTION ACCURATE MASSAGE SORE POINTS

Body Types Of The Family

Intelligent Body Shape Detection

رە را



Shoulder Automatic Positioning Detection



### **AI INTELLIGENT VOICE READY TO USE UPON STARTUP**



### **Eight Kind Of Auto Massage**



Fast Massage Quickly experience all massage effects.



**Relax Massage** Gentle and comfortable deep massage



Neck&Shoulder Massage Through