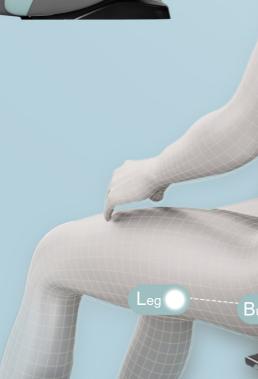

### AUTO BODY CURVE DETECTION ACCURATE MASSAGE SORE POINTS

Body Types Of The Family

Intelligent Body Shape Detection

رە را

Shoulder Automatic Positioning Detection