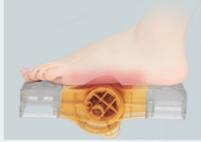

### FOOT ROLLER SCRAPING MASSAGE QUICKLY REMOVE FATIGUE

Finger pressure on protruding points of the foot

Foot roller scraping

Foot airbag compression