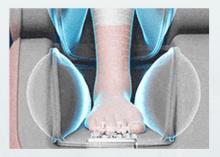

### FOOT ROLLER SCRAPING MASSAGE QUICKLY REMOVE FATIGUE

Finger pressure on protruding points of the foot

Foot roller scraping

Foot airbag compression