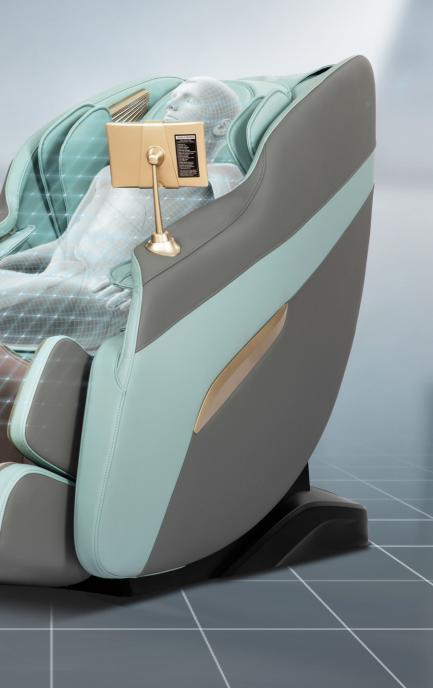

Weight: 74KG |
| Noise         | ≪60dB                               |
| Safety Design | Class I                             |
| Rated Time    | 20min                               |
| Package Size  | 1570 x 770 x 880mm                  |



895mm

# VA458 MASSAGE CHIAR



### **MANIPULATOR MASSAGE FOR MANUAL SELECTION**



















**3** GEARS WIDTH ADJUSTABLE

## **SUPER LONG SL RAIL** SMALL CHAIR WITH FULL MASSAGE













### INTELLIGENT LARGE TOUCH SCREEN CLEAR AND VISIBLE OPERATION

Real time display of working status, The massage instructions are clearly visible and can be easily used by the elderly.



### AUTO BODY CURVE DETECTION ACCURATE MASSAGE SORE POINTS

Body Types Of The Family

Intelligent Body Shape Detection

رە را



Shoulder Automatic Positioning Detection



### **AI INTELLIGENT VOICE READY TO USE UPON STARTUP**



### **Eight Kind Of Auto Massage**



Fast Massage Quickly experience all massage effects.



**Relax Massage** Gentle and comfortable deep massage



Neck&Shoulder Massage Through effective massage of cervical spine and scapula,



Stretch Massage The lower leg and backrest frame

| 1 | <b>Fixed Point</b><br>Massage in a fixed position.          |
|---|-------------------------------------------------------------|
| 3 | <b>Upper Back</b><br>Massage the upper back forth and back. |
| 5 | <b>Full</b><br>Massage the full body forth and back.        |



### **Comfort Massage**

The most comfortable massage experience.



#### Full body Massage Deep massage, which can

revive body vitality.



#### **Back&Waist Massage** Focus on the