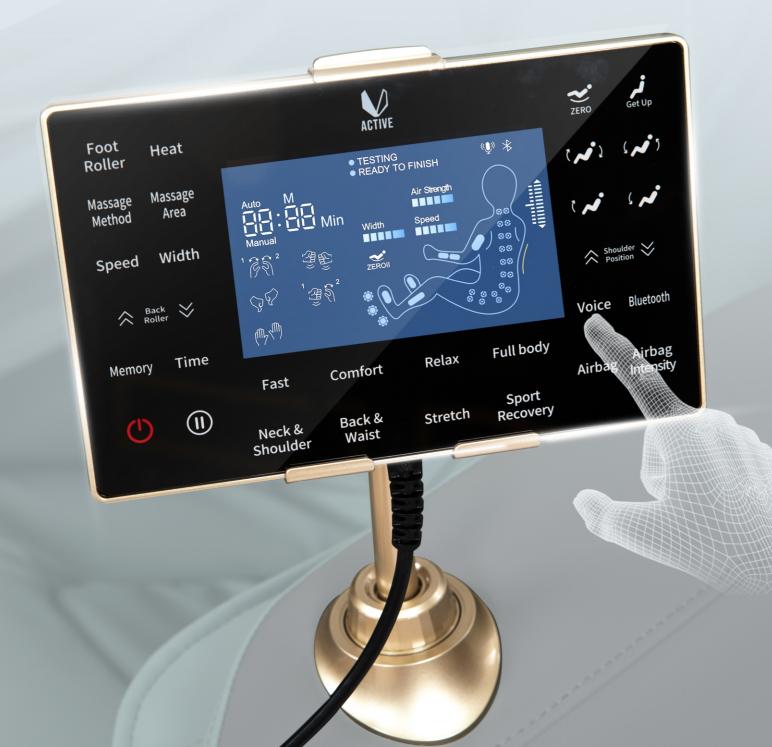

### INTELLIGENT LARGE TOUCH SCREEN CLEAR AND VISIBLE OPERATION

Real time display of working status, The massage instructions are clearly visible and can be easily used by the elderly.