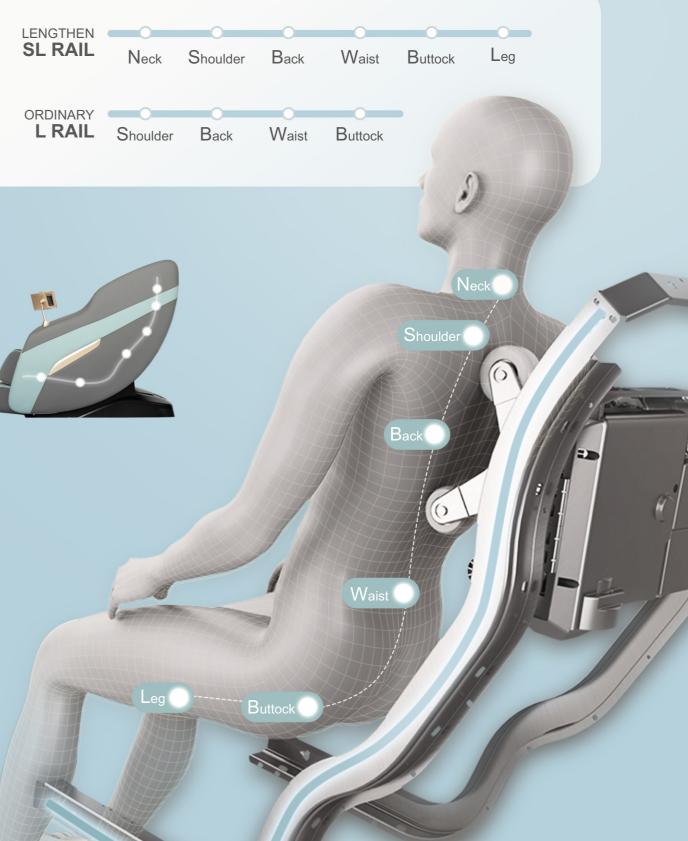

----------|-------------------------------------|
| Product Model | VA458                               |
| Rated Voltage | 220-240V~ 50Hz/60Hz                 |
| Rated Power   | 90W                                 |
| QTY           | 20PCS\20FT 44PCS/40GP 66PCS/40HQ    |
| Air Pressure  | 0.025-0.03MPa                       |
| Weight        | Gross Weight: 89KG Net Weight: 74KG |
| Noise         | ≪60dB                               |
| Safety Design | Class I                             |
| Rated Time    | 20min                               |
| Package Size  | 1570 x 770 x 880mm                  |



895mm

# VA458 MASSAGE CHIAR



### **MANIPULATOR MASSAGE FOR MANUAL SELECTION**



















**3** GEARS WIDTH ADJUSTABLE

## **SUPER LONG SL RAIL** SMALL CHAIR WITH FULL MASSAGE













### INTELLIGENT LARGE TOUCH SCREEN CLEAR AND VISIBLE OPERATION

Real time display of working status, The massage instructions are clearly visible and can be easily used by the elderly.



### AUTO BODY CURVE DETECTION ACCURATE MASSAGE SORE POINTS

Body Types Of The Family

Intelligent Body Shape Detection

رە را



Shoulder Automatic Positioning Detection



### **AI INTELLIGENT VOICE READY TO USE UPON STARTUP**



### **Eight Kind Of Auto Massage**



Fast Massage Quickly experience all massage effects.



**Relax Massage** Gentle and comfortable deep massage



Neck&Shoulder Massage Through effective massage of cervical spine and scapula,



Stretch Massage The lower leg and backrest frame

| 1 | <b>Fixed Point</b><br>Massage in a fixed position.          |
|---|-------------