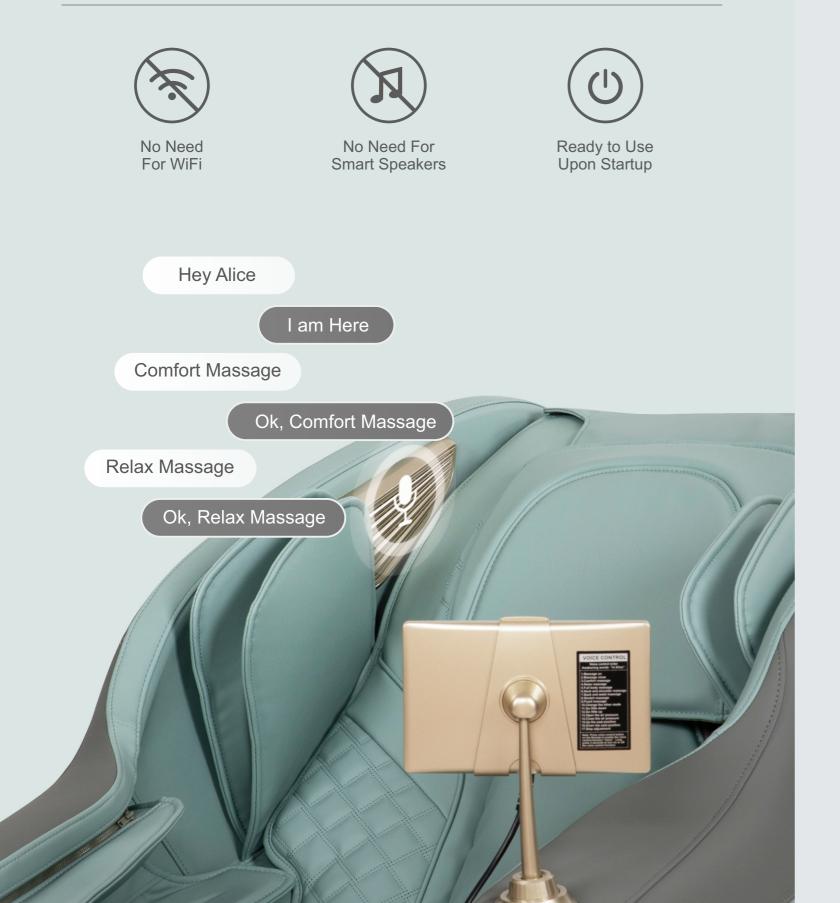

|
| Safety Design | Class I                             |
| Rated Time    | 20min                               |
| Package Size  | 1570 x 770 x 880mm                  |



895mm

# VA458 MASSAGE CHIAR



### **MANIPULATOR MASSAGE FOR MANUAL SELECTION**



















**3** GEARS WIDTH ADJUSTABLE

## **SUPER LONG SL RAIL** SMALL CHAIR WITH FULL MASSAGE













### INTELLIGENT LARGE TOUCH SCREEN CLEAR AND VISIBLE OPERATION

Real time display of working status, The massage instructions are clearly visible and can be easily used by the elderly.



### AUTO BODY CURVE DETECTION ACCURATE MASSAGE SORE POINTS

Body Types Of The Family

Intelligent Body Shape Detection

رە را



Shoulder Automatic Positioning Detection



### **AI INTELLIGENT VOICE READY TO USE UPON STARTUP**



### **Eight Kind Of Auto Massage**



Fast Massage Quickly experience all massage effects.



**Relax Massage** Gentle and comfortable deep massage



Neck&Shoulder Massage Through effective massage of cervical spine and scapula,



Stretch Massage The lower leg and backrest frame

| 1 | <b>Fixed Point</b><br>Massage in a fixed position.          |
|---|-------------------------------------------------------------|
| 3 | <b>Upper Back</b><br>Massage the upper back forth and back. |
| 5 | <b>Full</b><br>Massage the full body forth and back.        |



### **Comfort Massage**

The most comfortable massage experience.



#### Full body Massage Deep massage, which can

revive body vitality.



#### **Back&Waist Massage** Focus on the back and waist to relieve back and waist soreness.



###